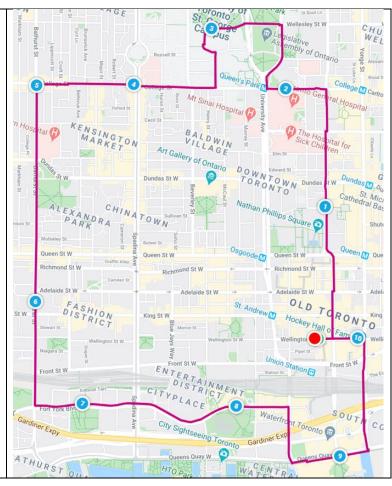

**RunningRats Route 19:** Little Italy – 13k East on Wellington Left on Bay (N) Left on College (W) Right on Queen's Park (N) Left on Wellesley (W) Continue counterclockwise on Kings College Circle Right on Kings College Road (S) Right on College (W) Left on Bathurst (S) Left on Fort York (E) Continue on Bremner (E) Right on York (S) Left on MGT (E) Left on Parliament (N) Left on Esplanade (W) Right on Yonge (N) Left on Front (W) Right on University (N) Right on Wellington (E) to Running Room

## St. Georg **RunningRats Route 19:** mpus Little Italy – 13k East on Wellington Left on Bay (N) Left on College (W) Right on Queen's Park (N) Left on Wellesley (W) Continue counterclockwise on Kings College Circle Right on Kings College Road (S) Right on College (W) Left on Bathurst (S) Left on Fort York (E) Continue on Bremner (E) Right on York (S) Richmond St W Left on MGT (E) Adelaide St W Adelaide St I Left on Parliament (N) OLD Left on Esplanade (W) St V King St I YOCK Right on Yonge (N) 0 ngton St Left on Front (W) Right on University (N) AtSt N Right on Wellington (E) to Running Room Gardiner Expy EAST SOUTH CORE Gardiner Exp) 0 ATHURST