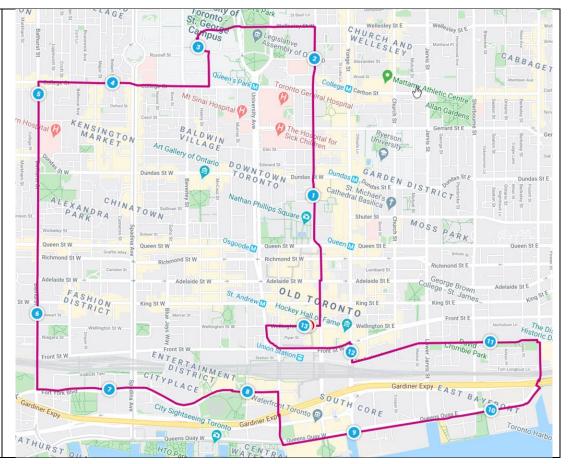

## St. Georg **RunningRats Route 19:** mpus Little Italy – 13k East on Wellington Left on Bay (N) Left on College (W) Right on Queen's Park (N) Left on Wellesley (W) Continue counterclockwise on Kings College Circle Right on Kings College Road (S) Right on College (W) Left on Bathurst (S) Left on Fort York (E) Continue on Bremner (E) Right on York (S) Richmond St W Left on MGT (E) Adelaide St W Adelaide St I Left on Parliament (N) OLD Left on Esplanade (W) St V King St I YOCK Right on Yonge (N) 0 ngton St Left on Front (W) Right on University (N) AtSt N Right on Wellington (E) to Running Room Gardiner Expy EAST SOUTH CORE Gardiner Exp) 0 ATHURST