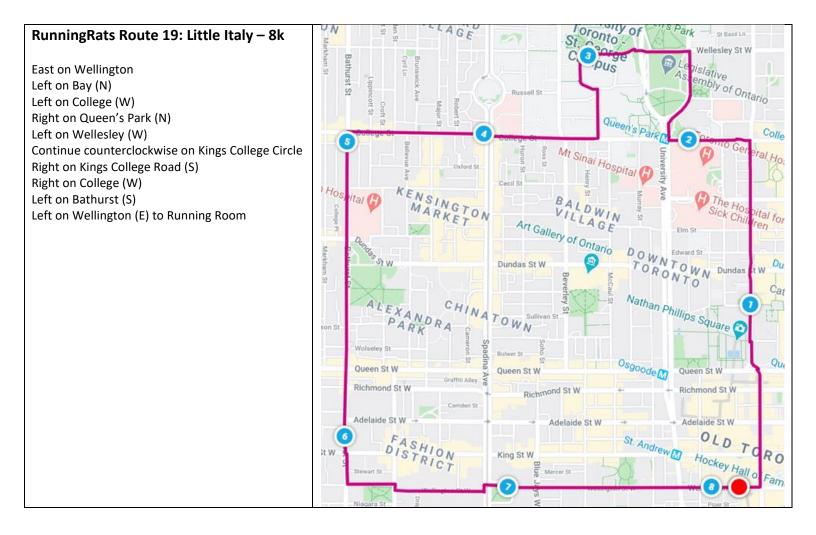

## RunningRats Route 19: Little Italy – 10k

East on Wellington Left on Bay (N) Left on College (W) Right on Queen's Park (N) Left on Wellesley (W) Continue counterclockwise on Kings College Circle Right on Kings College Road (S) Right on College (W) Left on Bathurst (S) Left on Fort York (E) Continue on Bremner (E) Right on York (S) Left on MGT (E) Left on Yonge (N) Left on Wellington (W) to Running Room