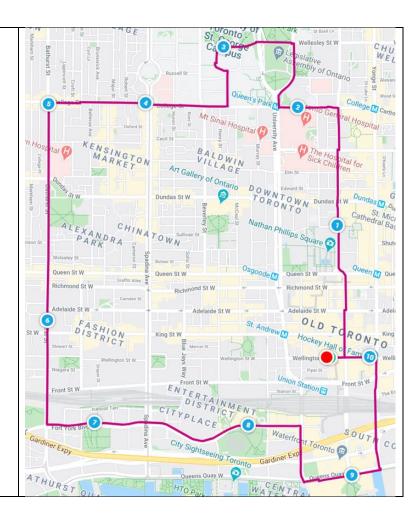

**RunningRats Route 19:** Little Italy – 13k East on Wellington Left on Bay (N) Left on College (W) Right on Queen's Park (N) Left on Wellesley (W) Continue counterclockwise on Kings College Circle Right on Kings College Road (S) Right on College (W) Left on Bathurst (S) Left on Fort York (E) Continue on Bremner (E) Right on York (S) Left on MGT (E) Left on Parliament (N) Left on Esplanade (W) Right on Yonge (N) Left on Front (W) Right on University (N) Right on Wellington (E) to Running Room

## St. Georg **RunningRats Route 19:** mpus Little Italy – 13k East on Wellington Left on Bay (N) Left on College (W) Right on Queen's Park (N) Left on Wellesley (W) Continue counterclockwise on Kings College Circle Right on Kings College Road (S) Right on College (W) Left on Bathurst (S) Left on Fort York (E) Continue on Bremner (E) Right on York (S) Richmond St W Left on MGT (E) Adelaide St W Adelaide St I Left on Parliament (N) OLD Left on Esplanade (W) St V King St I YOCK Right on Yonge (N) 0 ngton St Left on Front (W) Right on University (N) AtSt N Right on Wellington (E) to Running Room Gardiner Expy EAST SOUTH CORE Gardiner Exp) 0 ATHURST