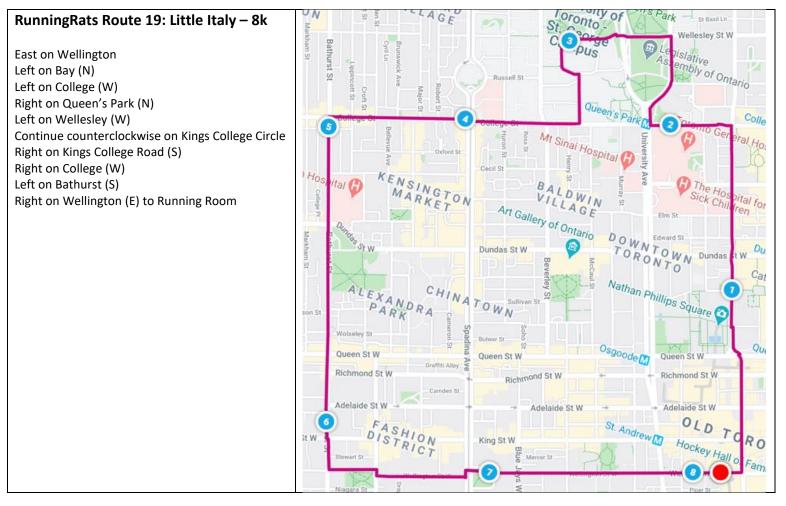

## RunningRats Route 19: Little Italy – 10k

East on Wellington Left on Bay (N) Left on College (W) Right on Queen's Park (N) Left on Wellesley (W) Continue counterclockwise on Kings College Circle Right on Kings College Road (S) Right on College (W) Left on Bathurst (S) Left on Fort York (E) Continue on Bremner (E) Right on York (S) Left on MGT (E) Left on Yonge (N) Left on Wellington (W) to Running Room